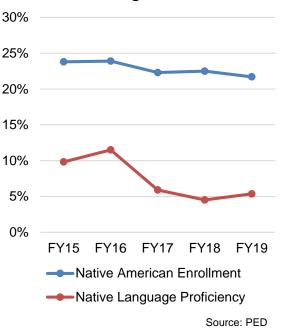

# Poor Implementation of Education Acts

- Court found the state did not meet requirements of the Indian and Bilingual Multicultural Education acts
- A 2021 LFC report found:
  - Improvements in Native American student reading, math, and graduation but persistent achievement gaps with peers
  - Significant state appropriations but poor coordination between state, schools, and tribal governments
- Low and declining participation in bilingual multicultural education programs and a limited number of Native American language teachers
  - 3 percent of teachers are Native American compared to 10 percent of students