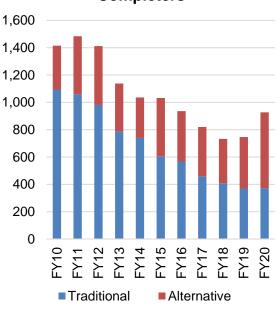

# The Teacher Pipeline is Evolving

- Teacher completers from colleges of education have recently increased
  - Alternative pathways now exceed traditional pathways; national studies suggest alternative completers are 25 percent more likely to leave teaching
- Teacher vacancy rates decreased from 644 in 2019 to 571 in 2020
  - Continued need for elementary, special education, and bilingual teachers
- ERB retirements recently increased by
   40 percent
  - Includes 1,079 public school employees that planned to retire as of July 2021