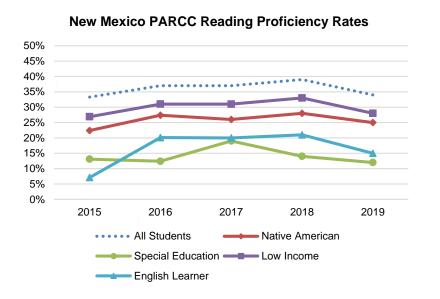

# **Achievement Gaps**

 The court found at-risk students\* consistently achieve lower proficiency rates than peers on assessments of reading and math

\*Defined by the court as low-income, Native American, English learner, and special education students

# Low Income Students Start Off Academically Behind and Do Not Catch Up

Percent of Students Proficient in Reading Grades Three through Six, PARCC scores SY15-SY18

# **New Mexico Reading Proficiency Rates**