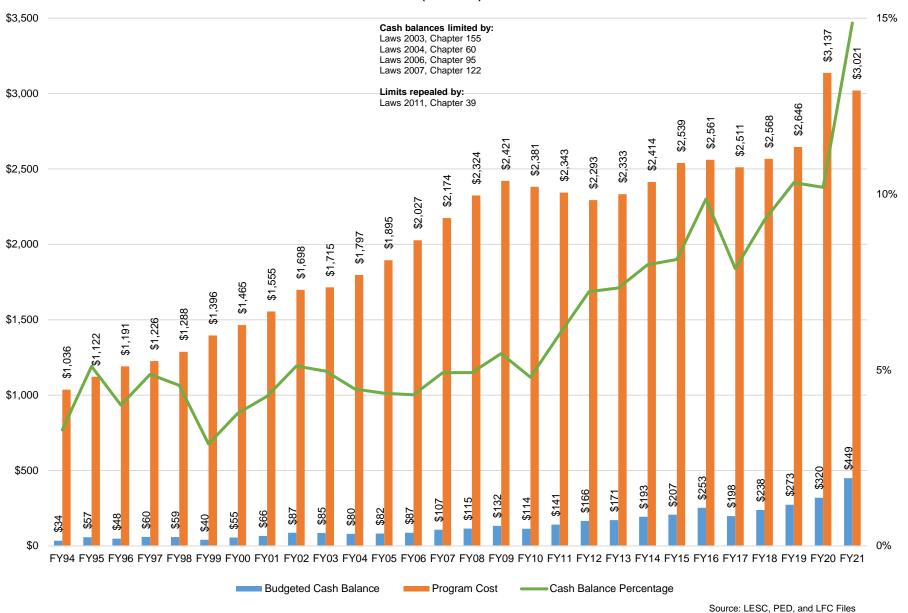

# Other Operational Trends

- Since FY16, student enrollment has dropped by 0.5 percent annually
  - Enrollment fell by 4 percent during the pandemic and school closures in FY21
- New Mexico non-teacher FTE grew to 16.4 thousand FTE in FY20, an increase of 1.3 percent or 209 FTE over FY19
- Unrestricted cash balances statewide have grown consistently in recent years and now represent about 15 percent of program cost
  - Recent federal stimulus aid and enrollment uncertainty during the pandemic will likely promote further growth in cash balances

# School Personnel FTE and Unrestricted Cash Balances

(in millions of dollars)

Source: NCES, LFC Files