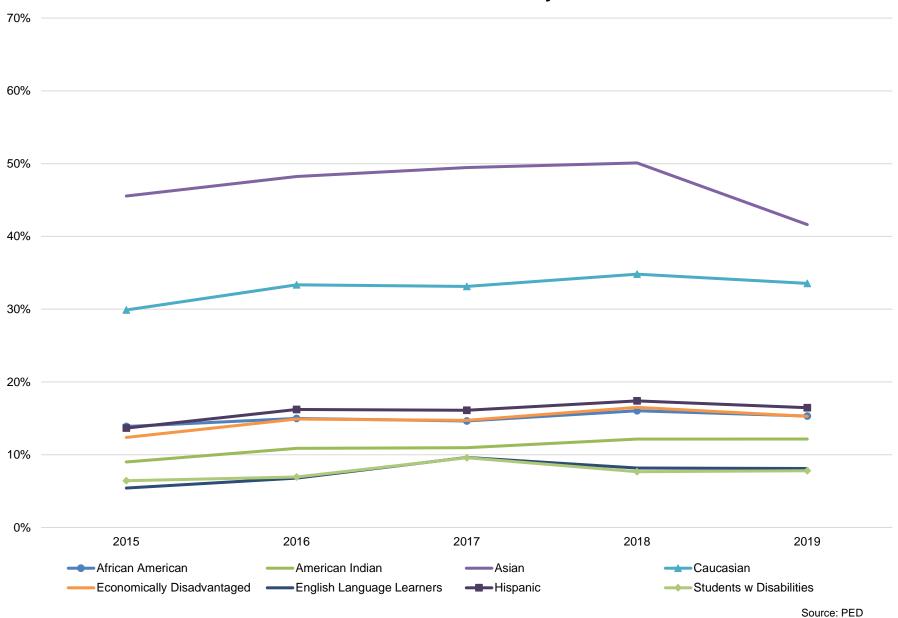

2.03                                 | 2.03                                     |                                     | 2.08                                    | 2.09                                    | 2.15                                              | 2.09 37                              |  |
| 38<br>39 UNIT VALUE                           | \$4,565.41                           | \$4,565.41                           | \$4,602.27                               | \$4,531.74                          | \$4,531.74                              | \$4,536.75                              | \$4,770.70                                        | \$ <b>4,770.70</b>                   |  |

Source: PED and LFC Files

# **New Mexico Reading Proficiency Rates**



# **New Mexico Math Proficiency Rates**



#### **New Mexico Science Proficiency Rates**



#### **New Mexico Reading Proficiency by Grade Level**



Shaded region represents the gap between the statewide average and economically disadvantaged students.

Source: PED

#### **New Mexico Math Proficiency by Grade Level**



Shaded region represents the gap between the statewide average and economically disadvantaged students.

Source: PED

# Four-Year Graduation Rates by Race/Ethnicity



Source: PED

#### 4-Yr Graduation Rates by Status



#### **Average Teacher Salary by District**

| SCHOOL DISTRICT | FY17           | FY18     | FY19      | FY20      | FY21        |
|-----------------|----------------|----------|-----------|-----------|-------------|
| ALAMOGORDO      | \$45,181       | \$44,952 | \$45,745  | \$52,760  | \$52,127