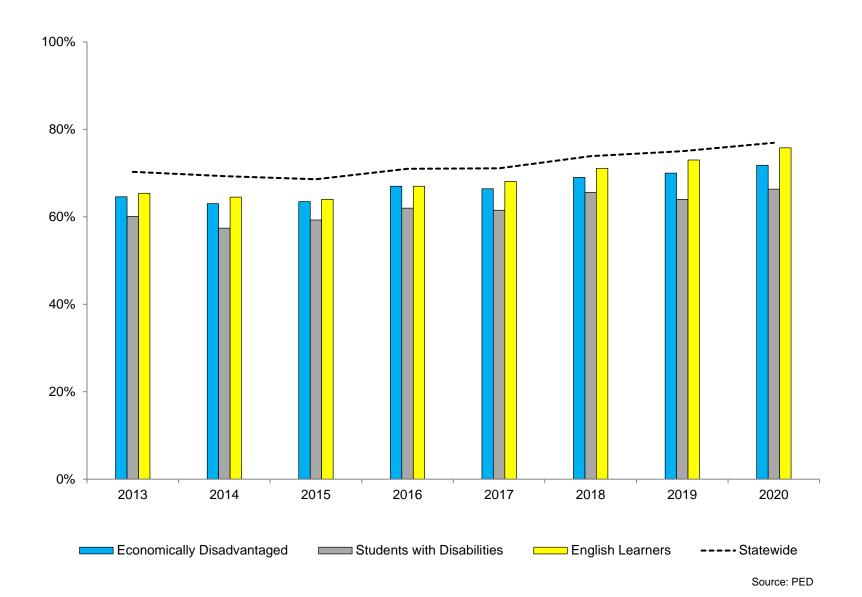

| \$4,531.74                              | \$4,536.75                              | \$4,770.70                                        | \$ <b>4,770.70</b>                   |  |

Source: PED and LFC Files

# **New Mexico Reading Proficiency Rates**



# **New Mexico Math Proficiency Rates**



#### **New Mexico Science Proficiency Rates**



#### **New Mexico Reading Proficiency by Grade Level**



Shaded region represents the gap between the statewide average and economically disadvantaged students.

Source: PED

#### **New Mexico Math Proficiency by Grade Level**



Shaded region represents the gap between the statewide average and economically disadvantaged students.

Source: PED

# Four-Year Graduation Rates by Race/Ethnicity



Source: PED

#### 4-Yr Graduation Rates by Status



#### **Average Teacher Salary by District**

| SCHOOL DISTRICT | FY17           | FY18     | FY19      | FY20      | FY21        |
|-----------------|----------------|----------|-----------|-----------|-------------|
| ALAMOGORDO      | \$45,181       | \$44,952 | \$45,745  | \$52,760  | \$52,127    |
| ALBUQUERQUE     | \$44,924       | \$45,047 | \$47,547  | \$54,310  | \$53,890    |
| ANIMAS          | \$48,273       | \$52,904 | \$46,728  | \$53,541  | \$52,826    |
| ARTESIA         | \$48,164       | \$47,971 | \$50,383  | \$57,031  | \$55,697    |
| AZTEC           | \$45,782       | \$45,289 | \$47,106  | \$53,368  | \$53,907    |
| BELEN           | \$45,479       | \$45,568 | \$47,749  | \$54,620  | \$54,734    |
| BERNALILLO      | \$45,570       | \$44,869 | \$47,960  | \$53,