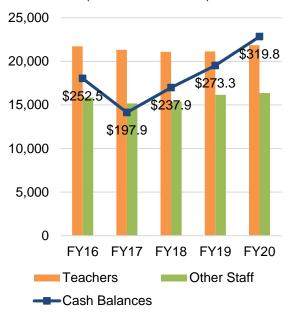

# Other Operational Trends

- Since FY16, student enrollment has dropped by 0.5 percent annually
  - Enrollment fell by 4 percent during the pandemic and school closures in FY21
- New Mexico non-teacher FTE grew to 16.4 thousand FTE in FY20, an increase of 1.3 percent or 209 FTE over FY19
- Unrestricted cash balances statewide have grown consistently in recent years and now represent about 15 percent of program cost
  - Recent federal stimulus aid and enrollment uncertainty during the pandemic will likely promote further growth in cash balances

# School Personnel FTE and Unrestricted Cash Balances

(in millions of dollars)

Source: NCES, LFC Files