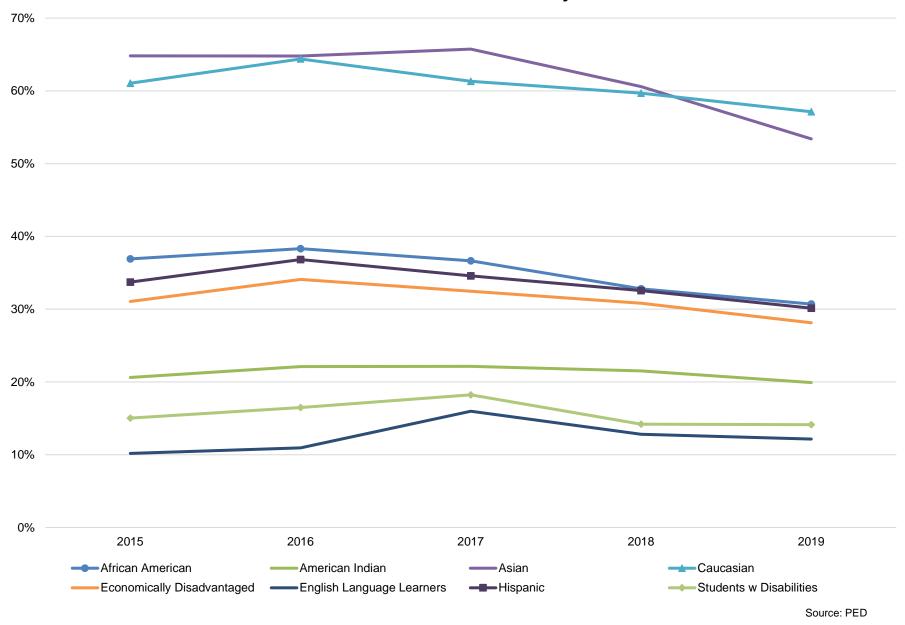

|                                     | 2.08                                    | 2.09                                    | 2.15                                              | 2.09 37                              |  |
| 38<br>39 UNIT VALUE                           | \$4,565.41                           | \$4,565.41                           | \$4,602.27                               | \$4,531.74                          | \$4,531.74                              | \$4,536.75                              | \$4,770.70                                        | \$ <b>4,770.70</b>                   |  |

Source: PED and LFC Files

# **New Mexico Reading Proficiency Rates**



# **New Mexico Math Proficiency Rates**



#### **New Mexico Science Proficiency Rates**



#### **New Mexico Reading Proficiency by Grade Level**



Shaded region represents the gap between the statewide average and economically disadvantaged students.

Source: PED

#### **New Mexico Math Proficiency by Grade Level**



Shaded region represents the gap between the statewide average and economically disadvantaged students.

Source: PED

# Four-Year Graduation Rates by Race/Ethnicity



Source: PED

#### 4-Yr Graduation Rates by Status



#### **Average Teacher Salary by District**

| SCHOOL DISTRICT | FY17           | FY18     | FY19      | FY20      | FY21        |
|-----------------|----------------|----------|-----------|-----------|-------------|
| ALAMOGORDO      | \$45,181       | \$44,952 | \$45,745  | \$52,760  | \$52,127    |
| ALBUQUERQUE     | \$44,924       | \$45,0