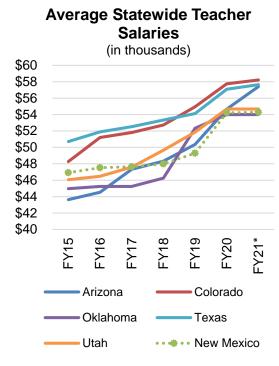

# **Teacher Workforce Trends**

- Average New Mexico teacher salaries have increased over 10 percent since FY19, increasing in line with neighboring states
  - K-5 Plus and ELTP participation could provide a 19 percent increase in annual teacher pay
- New Mexico teacher FTE grew to 21.8 thousand FTE in FY20, an increase of 3 percent or 711 FTE over FY19
  - However, preliminary estimates suggest many teachers may have left in FY21
- One quarter of New Mexico's teachers have 0-3 years of experience, and 16 percent of all teachers are retirement age (58+)