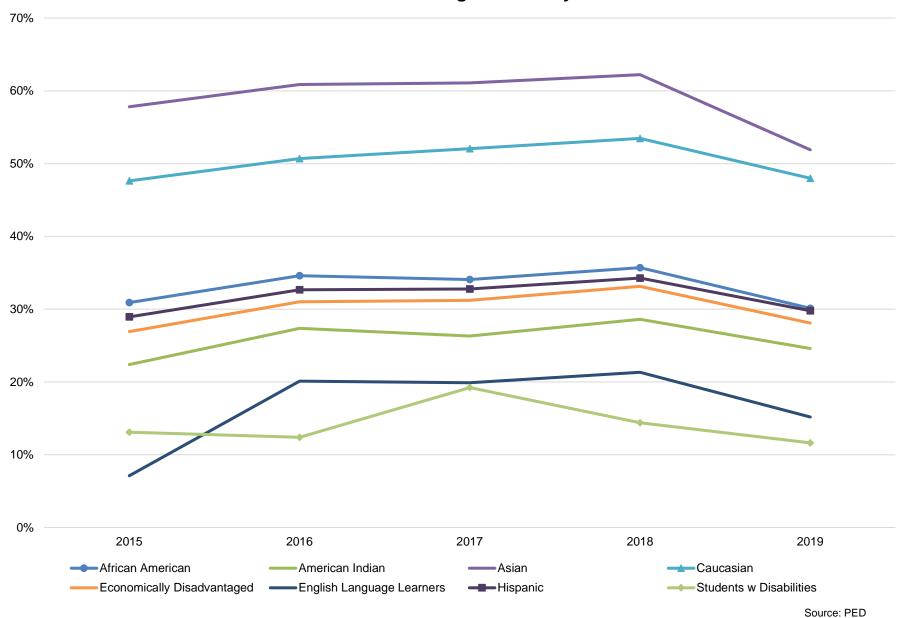

| 1.99                                 | 2.03                                 | 2.03                                     |                                     | 2.08                                    | 2.09                                    | 2.15                                              | 2.09 37                              |  |
| 38<br>39 UNIT VALUE                           | \$4,565.41                           | \$4,565.41                           | \$4,602.27                               | \$4,531.74                          | \$4,531.74                              | \$4,536.75                              | \$4,770.70                                        | \$ <b>4,770.70</b>                   |  |

Source: PED and LFC Files

# **New Mexico Reading Proficiency Rates**



# **New Mexico Math Proficiency Rates**



#### **New Mexico Science Proficiency Rates**



#### **New Mexico Reading Proficiency by Grade Level**



Shaded region represents the gap between the statewide average and economically disadvantaged students.

Source: PED

#### **New Mexico Math Proficiency by Grade Level**



Shaded region represents the gap between the statewide average and economically disadvantaged students.

Source: PED

# Four-Year Graduation Rates by Race/Ethnicity



Source: PED

#### 4-Yr Graduation Rates by Status



#### **Average Teacher Salary by District**

| SCHOOL DISTRICT | FY17           | FY18     | FY19      | FY20      | FY21        |
|-----------------|----------------|----------|-----------|-----------|-------------|
| ALAMOGORDO      | \$45,181       |