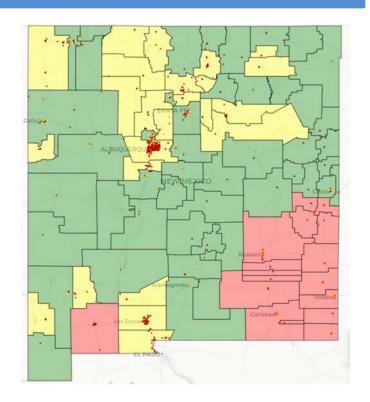

#### **Public School Student Enrollment Changes**

(First Reporting Date)

<sup>\*</sup>Uncertified, preliminary counts. Enrollment changes in 2020 were affected by school closures and remote learning policies caused by Covid-19. Source: PED