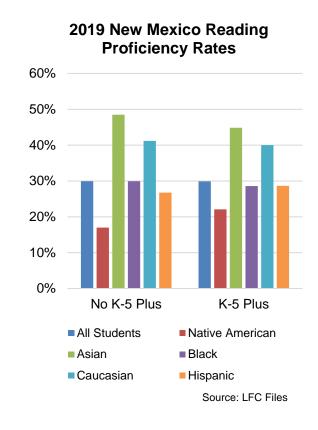

# Where We Are Now

- Low K-5 Plus participation in FY21
  - Enrollment falls from 14,242 to 8,699
     (7 percent of elementary students)
- Lack of assessment data for FY20 and FY21 hinders state oversight and accountability
- New Martinez-Yazzie ruling
  - State must provide broadband and devices immediately to plaintiff districts (estimated \$19.9 million)
  - Remote instruction is usually less effective than in-person instruction