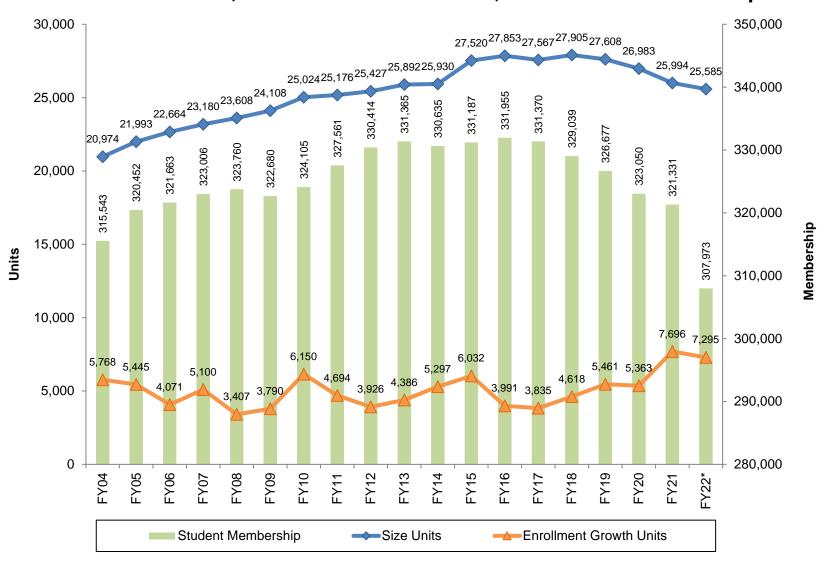

#### School Size Units, Enrollment Growth Units, and Student Membership

<sup>\*</sup>Data based on preliminary funded run. Beginning in FY15, size units include new "micro-district" units. Between FY20 and FY24, small school size units will be phased out of schools in districts with more than 2,000 students and rural school districts will phase in new rural population units.