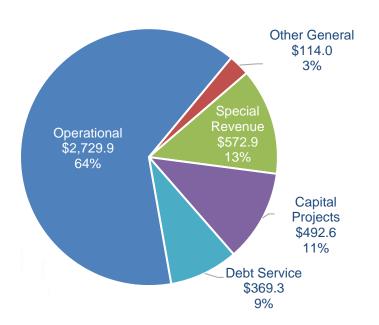

# **Public Education Subcommittee**

Charles Sallee, Deputy Director, LFC Sunny Liu, Senior Fiscal Analyst, LFC Janelle Taylor Garcia, Ph.D., Program Evaluator, LFC August 24, 2021



# Overview

- Public Education Budget 101
- Policy and Budget Issues
  - Addressing Martinez-Yazzie Lawsuit Findings
  - Missed Instructional and Learning Time
  - Bottlenecks in the Educator Workforce and Pipeline
- FY23 Budget Options
- Information Items



# **Budget History and Share**

# New Mexico Public School Program Cost



# FY22 General Fund Appropriations (in millions) Higher Education \$879.2 12% Other \$3,116.4 42%



# Public School Budgets

(Before Covid-19 pandemic)

#### **FY19 Budgeted Revenues by Fund**

(in millions)



#### **FY19 Budgeted Revenues by Source**

(in millions)





# PED 101: K-12 General Funds

#### Formula Funding (aka SEG):

- Allocated by a funding formula called the State Equalization Guarantee (SEG) formula.
- School districts and charter schools have discretion over how to spend operational funds.

\$3.29 Billion

#### <u>Categorical ("Middle-of-the-Line") Funding:</u>

- Allocated by formulae for specific programs, e.g. transportation.
- Recipients must use categorical funds for specified purposes, not general use.

\$123 Million

#### PED Initiative ("Below-the-Line" or "Related Recurring") Funding:

- Allocated by the Public Education Department (PED) for initiatives and pilot projects.
- Recipients generally apply for competitive grants and awards from PED.

\$20 Million



No