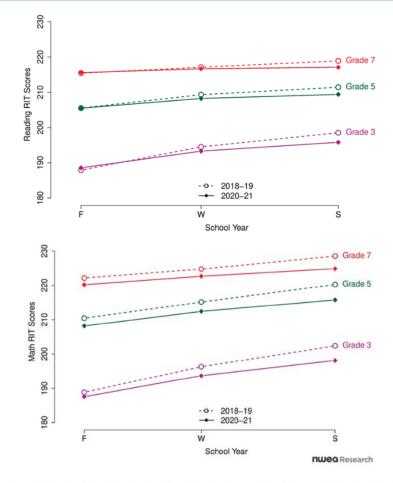

# Decline in Student Achievement

- A 2021 NWEA report found nationwide student academic gains in FY21 were:
  - 3 to 6 percentile points lower for reading,
  - 8 to 12 percentile points lower for math, and
  - Disproportionately lower for Native American, Black, Latinx, elementary, and economically disadvantaged students.
- The report noted significant inequities will likely persist and recommended prioritization of resources to those most impacted by the pandemic.

Note. For simplicity, these figures depict results for fall, winter, and spring in grades 3, 5, and 7 (non-depicted grades show similar trends). See technical appendix<sup>III</sup> figures A1 and A2 for all grades.