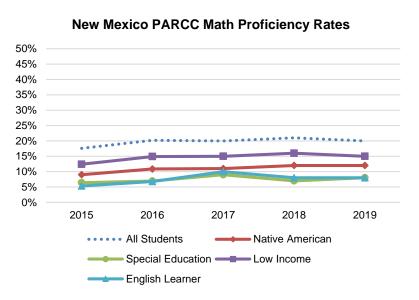

# **New Mexico Math Proficiency Rates**

# **Achievement Gaps**

 The court found at-risk students\* consistently achieve lower proficiency rates than peers on assessments of reading and math

\*Defined by the court as low-income, Native American, English learner, and special education students