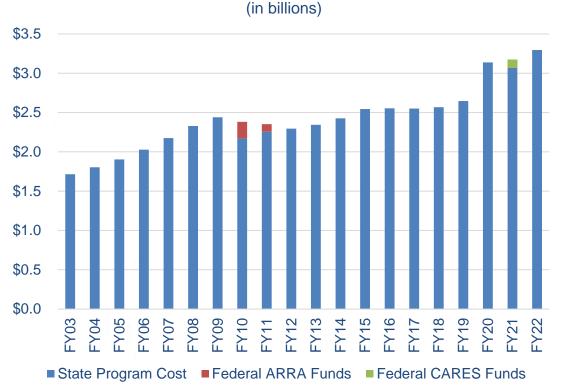

# **Public Education Subcommittee**

Charles Sallee, Deputy Director, LFC Sunny Liu, Senior Fiscal Analyst, LFC Janelle Taylor Garcia, Ph.D., Program Evaluator, LFC August 24, 2021



# Overview

- Public Education Budget 101
- Policy and Budget Issues
  - Addressing Martinez-Yazzie Lawsuit Findings
  - Missed Instructional and Learning Time
  - Bottlenecks in the Educator Workforce and Pipeline
- FY23 Budget Options
- Information Items



# **Budget History and Share**

# New Mexico Public School Program Cost



# FY22 General Fund Appropriations (in millions) Higher Education \$879.2 12% Other \$3,116.4 42%



# Public School Budgets

(Before Covid-19 pandemic)

#### **FY19 Budgeted Revenues by Fund**

(in millions)



#### **FY19 Budgeted Revenues by Source**

(in millions)





# PED 101: K-12 General Funds

#### Formula Funding (aka SEG):

- Allocated by a funding formula called the State Equalization Guarantee (SEG) formula.
- School districts and charter schools have discretion over how to spend operational funds.

\$3.29 Billion

#### <u>Categorical ("Middle-of-the-Line") Funding:</u>

- Allocated by formulae for specific programs, e.g. transportation.
- Recipients must use categorical funds for specified purposes, not general use.

\$123 Million

#### PED Initiative ("Below-the-Line" or