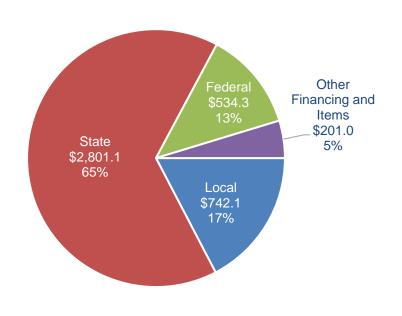

# **Public Education Subcommittee**

Charles Sallee, Deputy Director, LFC Sunny Liu, Senior Fiscal Analyst, LFC Janelle Taylor Garcia, Ph.D., Program Evaluator, LFC August 24, 2021



# Overview

- Public Education Budget 101
- Policy and Budget Issues
  - Addressing Martinez-Yazzie Lawsuit Findings
  - Missed Instructional and Learning Time
  - Bottlenecks in the Educator Workforce and Pipeline
- FY23 Budget Options
- Information Items



# **Budget History and Share**

# New Mexico Public School Program Cost



# FY22 General Fund Appropriations (in millions) Higher Education \$879.2 12% Other \$3,116.4 42%



# Public School Budgets

(Before Covid-19 pandemic)

#### **FY19 Budgeted Revenues by Fund**

(in millions)



#### **FY19 Budgeted Revenues by Source**

(in millions)





# PED 101: K-12 General Funds

#### Formula Funding (aka SEG):

- Allocated by a funding formula called the State Equalization Guarantee (SEG) formula.
- School districts and charter schools have discretion over how to spend operational funds.

\$3.29 Billion

#### <u>Categorical ("Middle-of-the-Line") Funding:</u>

- Allocated by formulae for specific programs, e.g. transportation.
- Recipients must use categorical funds for specified purposes, not general use.

\$123 Million

#### PED Initiative ("Below-the-Line" or "Related Recurring") Funding:

- Allocated by the Public Education Department (PED) for initiatives and pilot projects.
- Recipients generally apply for competitive grants and awards from PED.

\$20 Million



Note: dollar amounts reflect the FY22 recurring general fund b