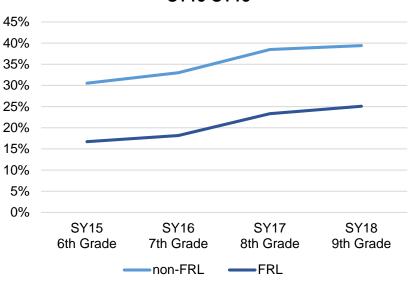

#### Percent of Students Proficient in Reading Grades Six through Nine, PARCC scores SY15-SY18

Source: LFC analysis of PED data.