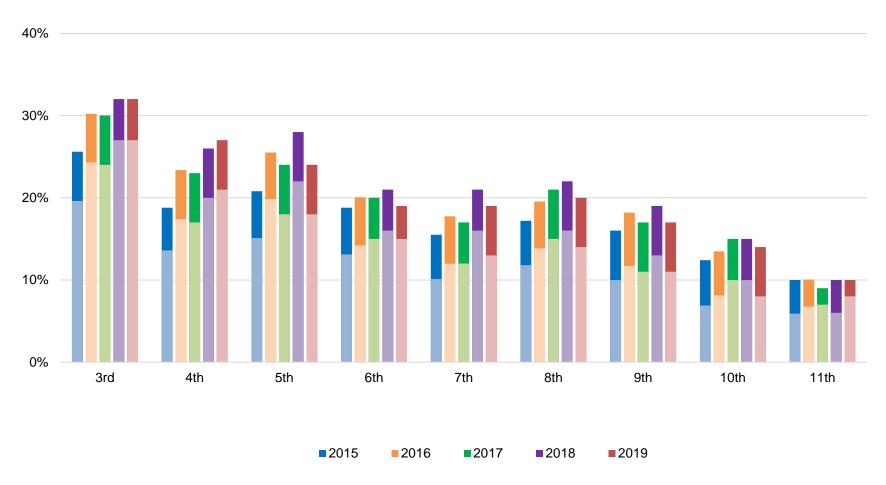

#### Percent of Students Proficient in Reading Grades Six through Nine, PARCC scores SY15-SY18

Source: LFC analysis of PED data.