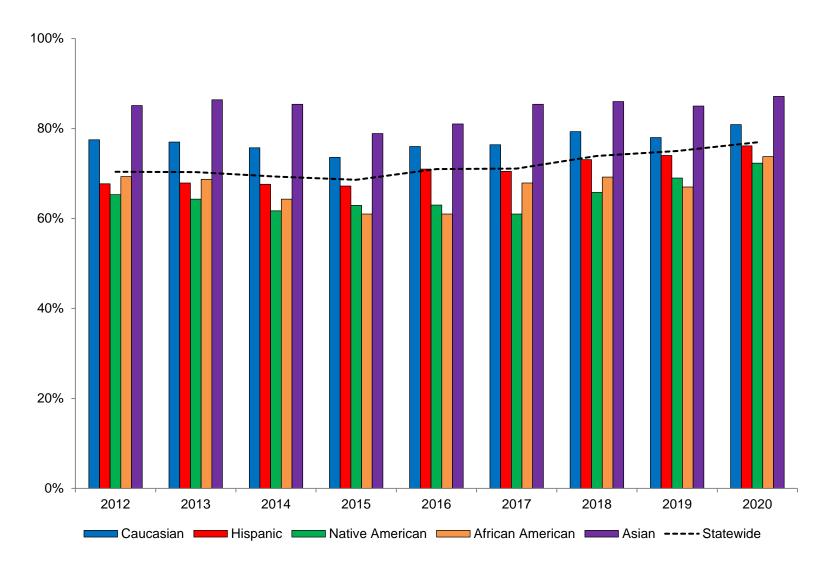

| \$4,531.74                          | \$4,531.74                              | \$4,536.75                              | \$4,770.70                                        | \$ <b>4,770.70</b>                   |  |

Source: PED and LFC Files

# **New Mexico Reading Proficiency Rates**



# **New Mexico Math Proficiency Rates**



#### **New Mexico Science Proficiency Rates**



#### **New Mexico Reading Proficiency by Grade Level**



Shaded region represents the gap between the statewide average and economically disadvantaged students.

Source: PED

#### **New Mexico Math Proficiency by Grade Level**



Shaded region represents the gap between the statewide average and economically disadvantaged students.

Source: PED

# Four-Year Graduation Rates by Race/Ethnicity



Source: PED

#### 4-Yr Graduation Rates by Status



#### **Average Teacher Salary by District**

| SCHOOL DISTRICT | FY17           | FY18     | FY19      | FY20      | FY21        |
|-----------------|----------------|----------|-----------|-----------|-------------|
| ALAMOGORDO      | \$45,181       | \$44,952 | \$45,745  | \$52,760  | \$52,127    |
| ALBUQUERQUE     | \$44,924       | \$45,047 | \$47,547  | \$54,310  | \$53,890    |
| ANIMAS          | \$48,273       | \$52,904 | \$46,728  | \$53,541  | \$52,826    |
| ARTESIA         | \$48,164       | \$47,971 | \$50,383  | \$57,031  | \$55,697    |
| AZTEC           | \$45,782       | \$45,289 | \$47,106  | \$53,368  | \$53,907    |
| BELEN           | \$45,479       | \$45,568 | \$47,749  | \$54,620  | \$54,734    |
| BERNALILLO