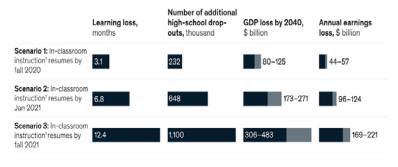

# Projected Missed Learning Time

- Two LFC reports in 2020 found school closures:
  - reduced student engagement,
  - exacerbated summer slide, and
  - posed mental health risks to students and families.
- The reports recommended the state address:
  - Missed learning by providing universal extended learning time,
  - Digital divides by expanding broadband and device access, and
  - School accountability by reinstating statewide assessments.

Figure XX. McKinsey & Company estimates of educational losses caused by COVID-19 that could hurt long-term GDP growth

Figure 1. Mathematics forecast