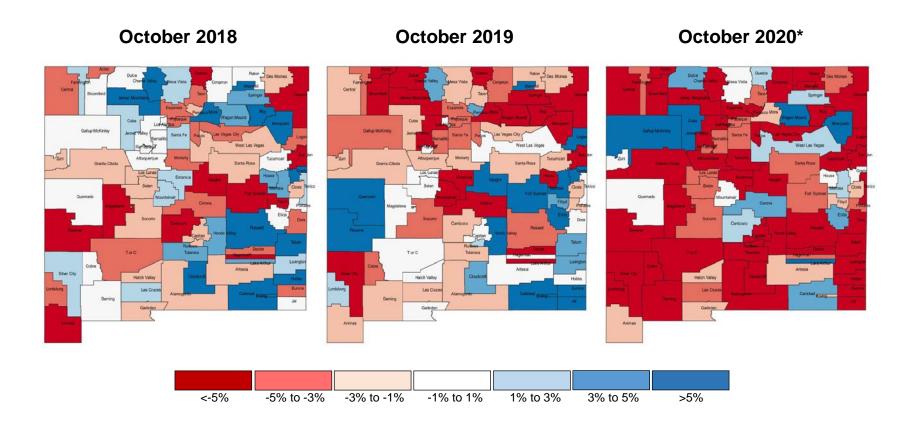

#### **Public School Student Enrollment Changes**

(First Reporting Date)

<sup>\*</sup>Uncertified, preliminary counts. Enrollment changes in 2020 were affected by school closures and remote learning policies caused by Covid-19. Source: PED