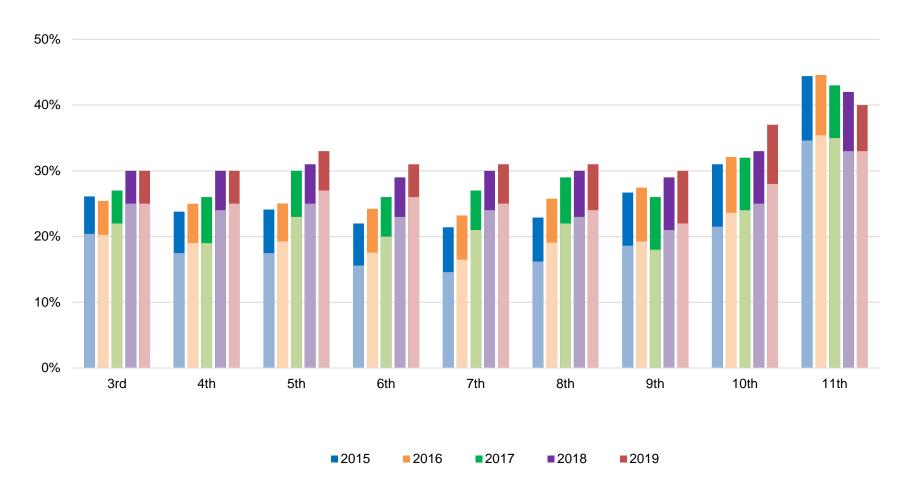

# Low Income Students Start Off Academically Behind and Do Not Catch Up

Percent of Students Proficient in Reading Grades Three through Six, PARCC scores SY15-SY18