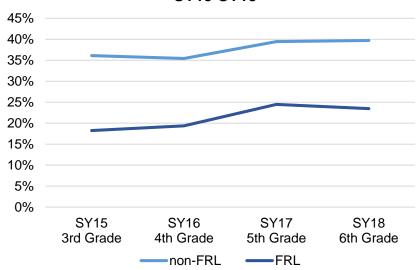

# Low Income Students Start Off Academically Behind and Do Not Catch Up

Percent of Students Proficient in Reading Grades Three through Six, PARCC scores SY15-SY18